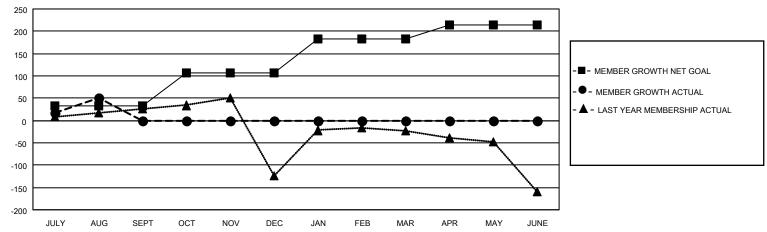

#### GOALS AND ACTUAL MEMBERS CUMULATIVE

| DROPPED CLUBS: 1 |    | 17 CLUBS OF 62 ADDED 1 OR<br>MORE NEW MEMBERS | GENDER DISTRIBUTION                 |              |  |
|------------------|----|-----------------------------------------------|-------------------------------------|--------------|--|
|                  |    | MORE NEW MEMBERS                              | MALE                                | 952 (59.06%) |  |
|                  |    |                                               | FEMALE                              | 659 (40.88%) |  |
| DROPPED MEMBERS  |    |                                               | NON BINARY                          | 0 (0.00%)    |  |
|                  | 4  |                                               | PREFER NOT TO ANSWER                | 1 (0.06%)    |  |
| DECEASED         | 1  |                                               |                                     |              |  |
| CLUB CANCELLED   | 0  | CLICK HERE FOR CUMULATIVE                     | TOTAL FAMILY UNIT MEMBERS 396       |              |  |
| OTHER            | 10 | MEMBERSHIP DATA                               |                                     |              |  |
| TOTAL            | 11 |                                               | FAMILY MEMBERS PAYING HALF DUES 220 |              |  |
|                  |    |                                               |                                     |              |  |

## District 411 A

| Clubs                 |               |           |               | Members               |                        |                         |                                                    |
|-----------------------|---------------|-----------|---------------|-----------------------|------------------------|-------------------------|----------------------------------------------------|
| RESULTS FOR 2023-2024 |               |           |               | RESULTS FOR 2023-2024 |                        |                         |                                                    |
| QUARTER               | NEW CLUB GOAL | NEW CLUBS | DROPPED CLUBS | QUARTER MEMI          | BER GROWTH NET<br>GOAL | MEMBER GROWTH<br>ACTUAL | DROPPED<br>MEMBERS ACTUAL<br>(including transfers) |
| JULY/AUG/SEPT         | 1             | 0         | 1             | JULY/AUG/SEPT         | 32                     | 71                      | 11                                                 |
| OCT/NOV/DEC           | 1             | 0         | 0             | OCT/NOV/DEC           | 75                     | 0                       | 0                                                  |
| JAN/FEB/MAR           | 1             | 0         | 0             | JAN/FEB/MAR           | 75                     | 0                       | 0                                                  |
| APR/MAY/JUNE          | 2             | 0         | 0             | APR/MAY/JUNE          | 32                     | 0                       | 0                                                  |