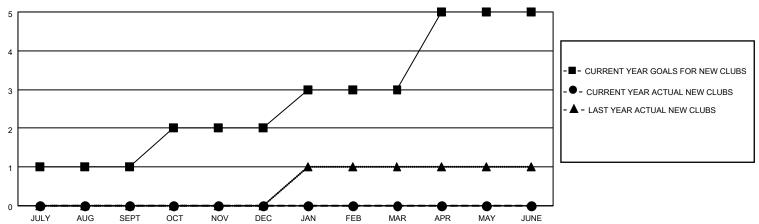

#### GOALS AND ACTUAL NEW CLUBS CUMULATIVE

## District 411 A

| Clubs                 |               |           |               | Members               |                        |                         |                                                    |
|-----------------------|---------------|-----------|---------------|-----------------------|------------------------|-------------------------|----------------------------------------------------|
| RESULTS FOR 2023-2024 |               |           |               | RESULTS FOR 2023-2024 |                        |                         |                                                    |
| QUARTER               | NEW CLUB GOAL | NEW CLUBS | DROPPED CLUBS | QUARTER MEMI          | BER GROWTH NET<br>GOAL | MEMBER GROWTH<br>ACTUAL | DROPPED<br>MEMBERS ACTUAL<br>(including transfers) |
| JULY/AUG/SEPT         | 1             | 0         | 1             | JULY/AUG/SEPT         | 32                     | 71                      | 11                                                 |
| OCT/NOV/DEC           | 1             | 0         | 0             | OCT/NOV/DEC           | 75                     | 0                       | 0                                                  |
| JAN/FEB/MAR           | 1             | 0         | 0             | JAN/FEB/MAR           | 75                     | 0                       | 0                                                  |
| APR/MAY/JUNE          | 2             | 0         | 0             | APR/MAY/JUNE          | 32                     | 0                       | 0                                                  |